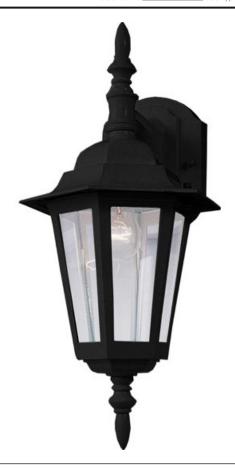

## **PRODUCT DESCRIPTION**

Maxim Lighting's commitment to both the residential lighting and the home building industries will assure you a product line focused on your basic lighting needs. With the Builder Cast collection you will find quality lighting that is well designed, well priced and readily available.

## **FINISHES OPTION**

Black (BK) White (WT)

GLASS Clear CL

MATERIAL Die Cast Aluminum

RATINGS cETLus Wet Location

ADDITIONAL OPERATING TEMPERATURE: -20°C (-4°F), 40°C (104°F)

Always consult a qualified electrician before installing any lighting product.