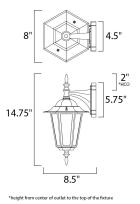

## **MEASUREMENTS**

DIMENSION BACK PLATE HANGING WEIGHT LAMPING

: Yes

INPUT VOLTAGE BULB BULB INCLUDED DIMMABLE

: 8" W x 17" H x 7.25" Ext : 4.75" W x 6" H x 4.25" HCO : 2.5 lb

:120V : 1 x 60W Incandescent E26 Medium , 60W Total : (Not Included)